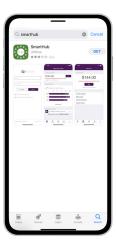

STEP 16

Congratulations! You have successfully installed the app and registered your SmartHub account!