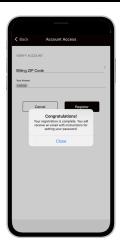

STEP 9

On the security check screen, answer all of the security questions and tap the **Register** button again.

## Download the SmartHub App and Register Account (Mobile)

STEP 10

After you tap the **Registration** button, you will receive an email that will ask you to **Verify Account**.

STEP 11

Open the email and tap on the **Verify Account** button.