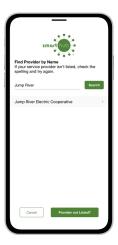

STEP 3

Once the app installs, tap the SmartHub icon on your device to open the app.

STEP

After SmartHub opens to the initial launch screen, tap the appropriate button to search by **Name**.

STEP

Search for the name **Jump River** and tap on our name in the search results list.