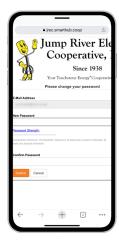

STEP 12

The next step will ask you to set your new password on your account. Type your new password in twice and tap **Save**.

STEP 13

Log in to the app using your email address and new password. Tap the **Sign In** button to continue.