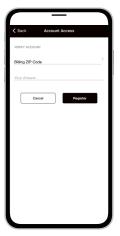

STEP 9

On the security check screen, answer all of the security questions and tap the **Register** button again.