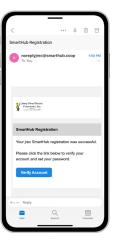

## Download the SmartHub App and Register Account (Mobile)

STEP 10

After you tap the **Registration** button, you will receive an email that will ask you to **Verify Account**.

STEP 11

Open the email and tap on the **Verify Account** button.