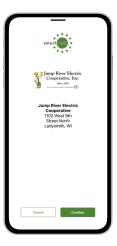

STEP

Tap the **Confirm** button to confirm your choice.

STEP

From the SmartHub login screen, look for the link that says **Don't have an account? Register now**.

STEP 8

Fill out the registration form completely and tap the **Continue** button.