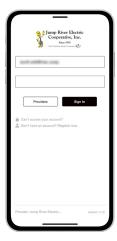

STEP 12

The next step will ask you to set your new password on your account. Type your new password in twice and tap **Save**.

STEP 13

Log in to the app using your email address and new password. Tap the **Sign In** button to continue.