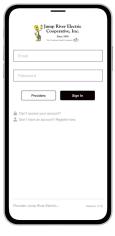

STEP

Tap the **Confirm** button to confirm your choice.

STEP

From the SmartHub login screen, look for the link that says **Don't have an account? Register now**.

STEP 8

Fill out the registration form completely and tap the **Continue** button.