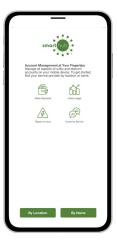

STEP 3

Once the app installs, tap the SmartHub icon on your device to open the app.

STEP

After SmartHub opens to the initial launch screen, tap the appropriate button to search by **Name**.

STEP

Search for the name **Jump River** and tap on our name in the search results list.