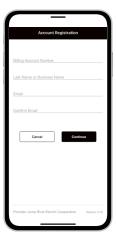

STEP

Tap the **Confirm** button to confirm your choice.

STEP

From the SmartHub login screen, look for the link that says **Don't have an account? Register now**.

STEP 8

Fill out the registration form completely and tap the **Continue** button.