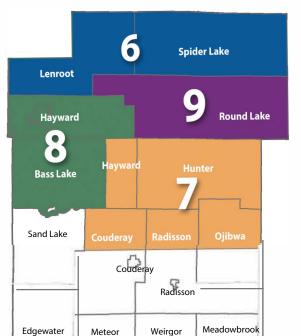

## HAYWARD AREA

## **District Map:**

Your cooperative is divided into nine districts with each district being represented by a member who resides in that district.

The nine districts and the members currently serving on the Cooperative's Board of Directors are featured on this page.

Towns not served by Jump River Electric are in white.

Cedar Falls

Lawrence

Mckinley

Richland

Winter

Hawkins

Jump River