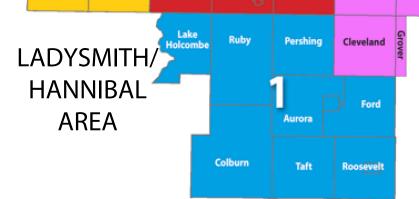

## **District Map:**

Your cooperative is divided into nine districts with each district being represented by a member who resides in that district.

The nine districts and the members currently serving on the Cooperative's Board of Directors are featured on this page.

Towns not served by Jump River Electric are in white.

Cedar Falls

Lawrence

Mckinley

Richland

Winter

Hawkins

Jump River

Big Falls

Dewey

Jump River Electric Cooperative is an equal opportunity provider and employer.